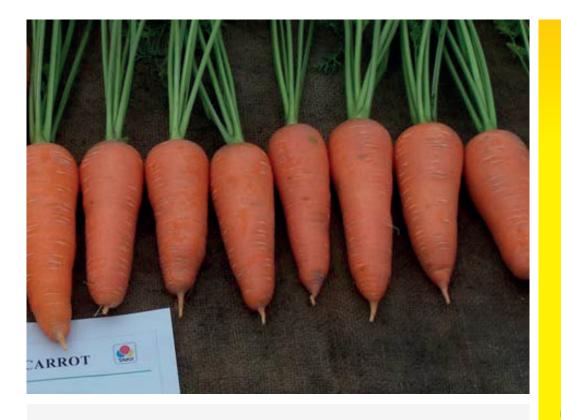

## **Hybrid Carrot**

- Kuroda Type
- Deep orange colour
- Very smooth, sweet flesh that is quite brittle
- Average dimensions: 18 x 4cm